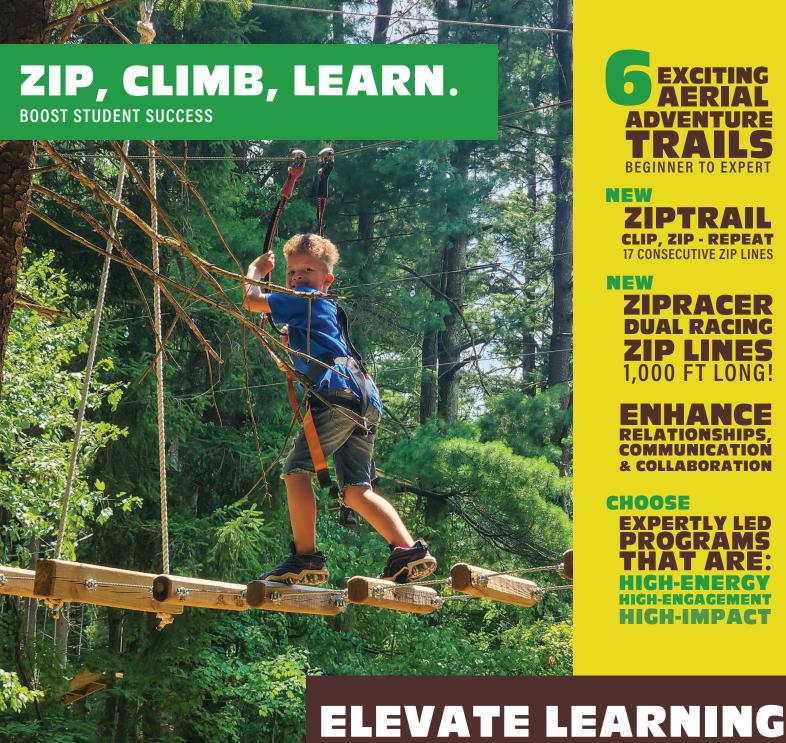

## STUDENT GROUPS OF ALL AGES!

- Build personal and group confidence when problem-solving.
- Discover enhanced trust, communication, and collaboration.
- Feel the thrill of accomplishment while climbing a selection of 6 aerial trails ideal for beginners and experts.
- Strengthen group relationships while overcoming barriers.
- Push personal limits while using always-locked-on climbing gear.
- Enjoy physical activity and discover a life-time sport.
- See nature from a new perspective up to 55ft above the forest floor.
- Enhance an appreciation for the natural world.
- Create life-long memories and friendships.