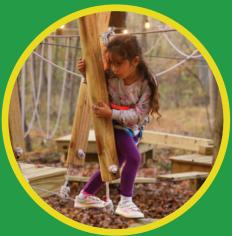

## **CLIMBERS AGES 4 - 7 CHAPERONE** SUPERVISED

### YOUTH GROUPS OF ALL AGES:

- Feel the thrill of accomplishment while climbing a selection of 6 aerial trails ideal for beginners to experts.
- Push personal limits while using always-locked-on climbing gear.
- Strengthen group relationships and support each other through challenges.
- Enjoy physical activity and discover a life-time sport.
- See nature from a new perspective up to 55ft above the forest floor.
- Enhance an appreciation for the natural world.
- Create life-long memories and friendships.